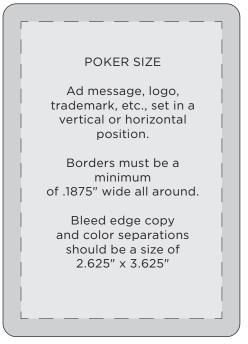

### **CARD SIZES**

**Poker playing cards** are 2.4688" wide by 3.4688" high.

**Bridge playing cards** are slightly smaller. They are 2.25" wide by 3.5" high.