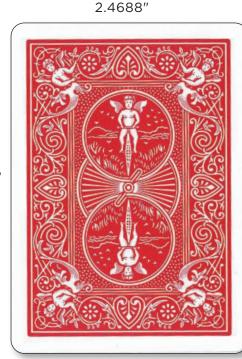

### **CARD SIZES**

**Poker playing cards** are 2.4688" wide by 3.4688" high.

**Bridge playing cards** are slightly smaller. They are 2.25" wide by 3.5" high.