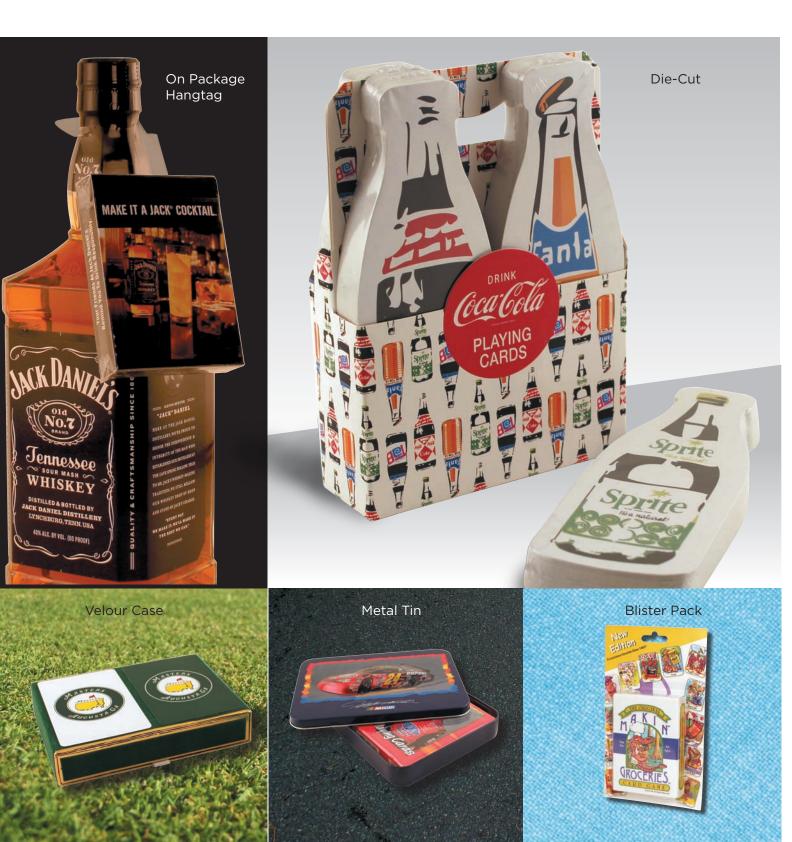

## PACKAGING

Stand out from the rest with custom packaging. Use the on-package hangtag to showcase with another product. Expand the presentation of your custom deck with the blister pack or velour case.