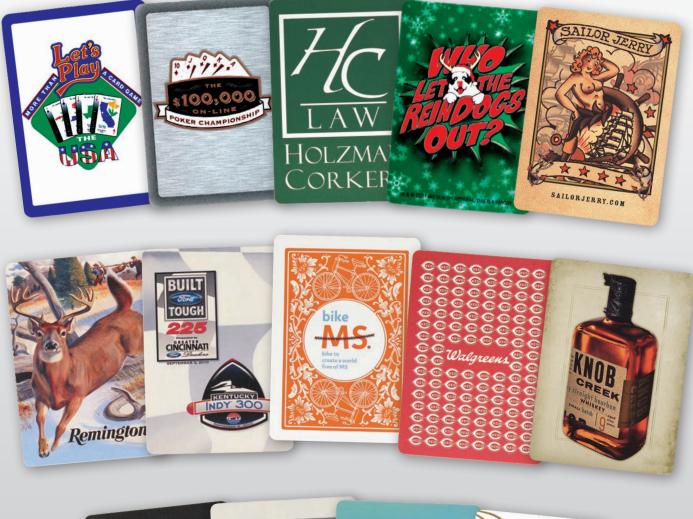

### CARD BACKS

Showcase your company name, logo, or design on the back side of the playing cards to get your brand out there. This is not your standard promotion item and will surely stand out from the rest.

## **CUSTOM FACES & BACKS**

Ladies Night Out

Harley Davidson

Cupcake

FM Global

Capitol

Coke

Jack Daniels