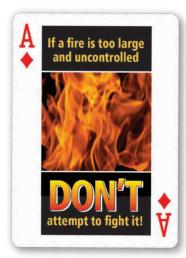

## CARD FACES

Spread your word! 56 messages in 1 deck! Design your completely custom card faces or modify one of our standard face styles to suit your needs.

Regular faces are the most popular design.

Safety faces are perfect for communicating workplace safety tips.

Jumbo Index faces are easy to read across a table or in dim light. Popular with Texas Hold'Em players!

Health faces are great for different health tips, eating healthy, and recipes.

EZ See Lo-Vision cards are extra large for the visually impaired.