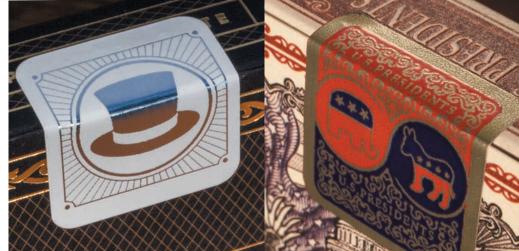

## CARD FACES

Spread your word! 56 messages in 1 deck! Design your completely custom card faces or modify one of our standard face styles to suit your needs.

Regular faces are the most popular design.

Safety faces are perfect for communicating workplace safety tips.

Jumbo Index faces are easy to read across a table or in dim light. Popular with Texas Hold'Em players!

Health faces are great for different health tips, eating healthy, and recipes.

EZ See Lo-Vision cards are extra large for the visually impaired.

Distressed card faces are a great way to give your playing cards a vintage look.

Completely custom card faces are great for showcasing different images, text, or a mix of both.

### CARD BACKS

Showcase your company name, logo, or design on the back side of the playing cards to get your brand out there. This is not your standard promotion item and will surely stand out from the rest.