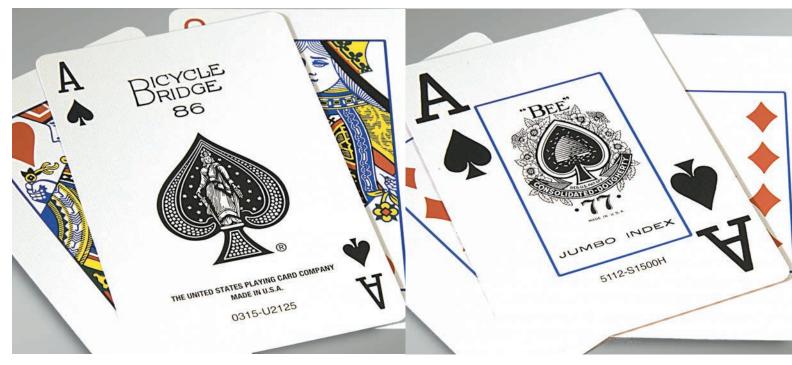

### STOCK

**Bicycle® grade:** A premium grade paperstock, laminated in-house in Erlanger, KY. Known for consistency and quality.

**Bee**® **grade:** Casino grade paperstock, laminated in-house in Erlanger, KY. Bee grade is the next level of quality.