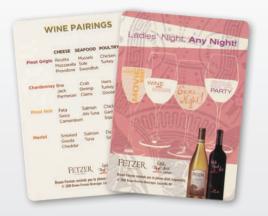

## CARD FACES

Spread your word! 56 messages in 1 deck! Design your completely custom card faces or modify one of our standard face styles to suit your needs.

Regular faces are the most popular design.

Safety faces are perfect for communicating workplace safety tips.

## **CUSTOM FACES & BACKS**

Ladies Night Out

Harley Davidson

Cupcake

FM Global

Capitol

Coke

Jack Daniels