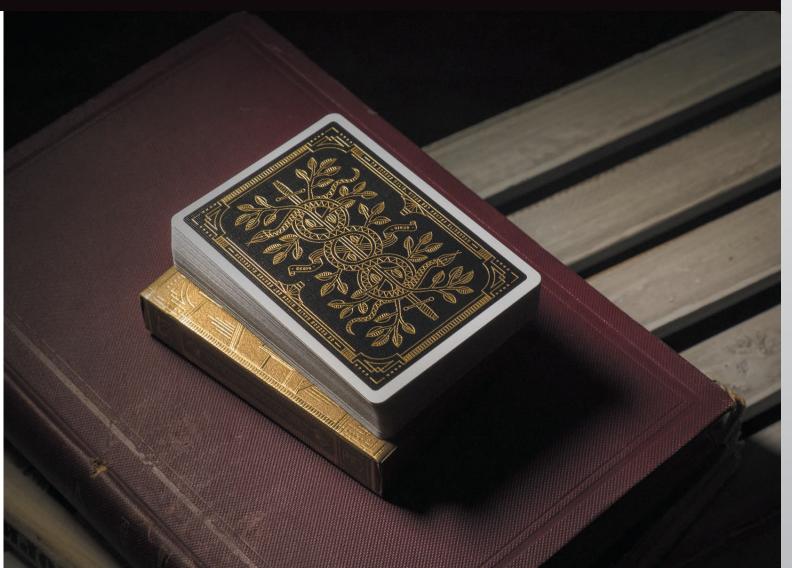

It's vivid light reflection, perfected. Stamped with real metal to achieve a dazzling shine, each MetalLuxe<sup>™</sup> card showcases brilliant luminescence, tone of color and unmatched durability. It's a proprietary technology that allows playing cards to carry a stamped metal application while keeping a long-lasting, playable, and extremely durable finish.

- Light Reflection Radiant and Captivating
- Unmatched Durability Proprietary coating ensures long-lasting, flake-free performance!
- Flexible Agile and limber right out of the box
- Classic Air-Cushion™ finish The most recognized finish in playing cards for a reason