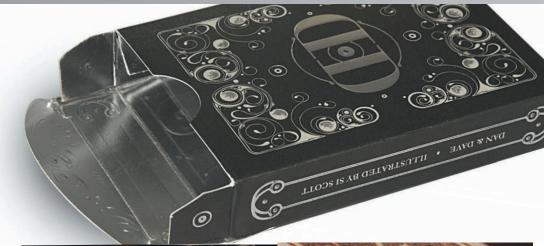

### **TUCK CASE**

The tuck case is the perfect box to hold your custom playing cards and provides even more opportunities to draw attention to your brand and message. There are several ways to customize your tuck case; from the stock to foil to embossing, and even the inside, you will be able to grab anyone's attention!

### **CLOSURE SEALS**

Feature your company seal or emblem on the closure seal to bring the whole deck together.