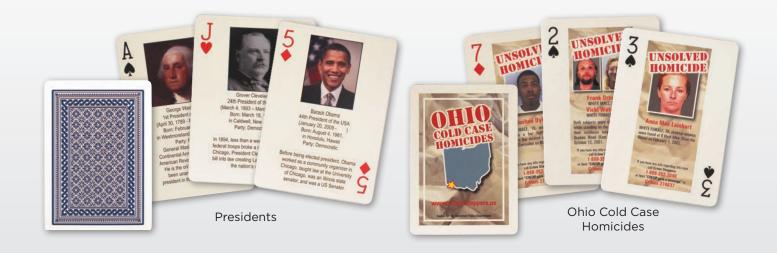

## CARD FACES

Spread your word! 56 messages in 1 deck! Design your completely custom card faces or modify one of our standard face styles to suit your needs.

Regular faces are the most popular design.

Safety faces are perfect for communicating workplace safety tips.

Jumbo Index faces are easy to read across a table or in dim light. Popular with Texas Hold'Em players!

Health faces are great for different health tips, eating healthy, and recipes.

EZ See Lo-Vision cards are extra large for the visually impaired.

Distressed card faces are a great way to give your playing cards a vintage look.

Completely custom card faces are great for showcasing different images, text, or a mix of both.