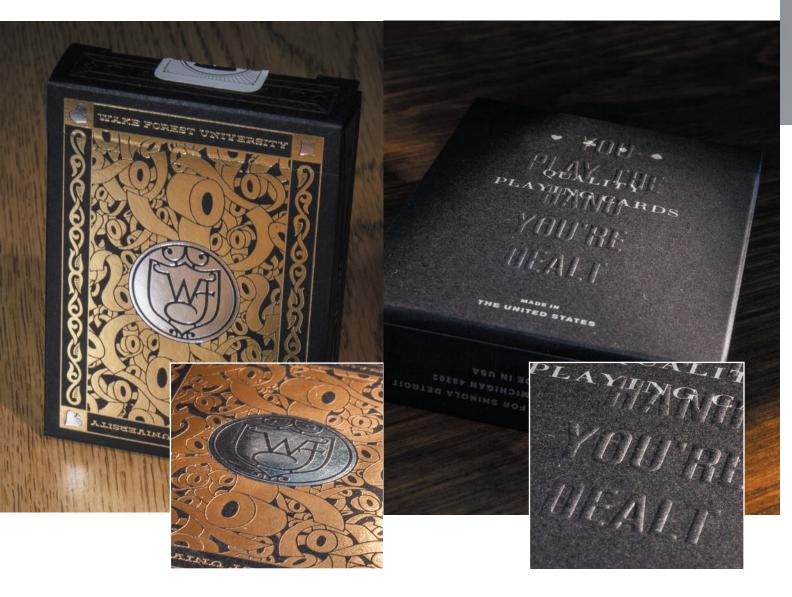

### **TUCK CASE**

The tuck case is the perfect box to hold your custom playing cards and provides even more opportunities to draw attention to your brand and message. There are several ways to customize your tuck case; from the stock to foil to embossing, and even the inside, you will be able to grab anyone's attention!

Over 30 types of tuck stock are available for your tuck case! Samples are available upon request.

### **TUCK FOIL & EMBOSSING**

Add another level of detail to your deck with premium embossing features of the tuck case. You also can draw the eye in with a splash of quality foil in your tuck design.

### **TUCK INNER**

Add an extra element of surprise when your box is opened by applying foil or image to the whole inside the tuck case.

### **CLOSURE SEALS**

Feature your company seal or emblem on the closure seal to bring the whole deck together.