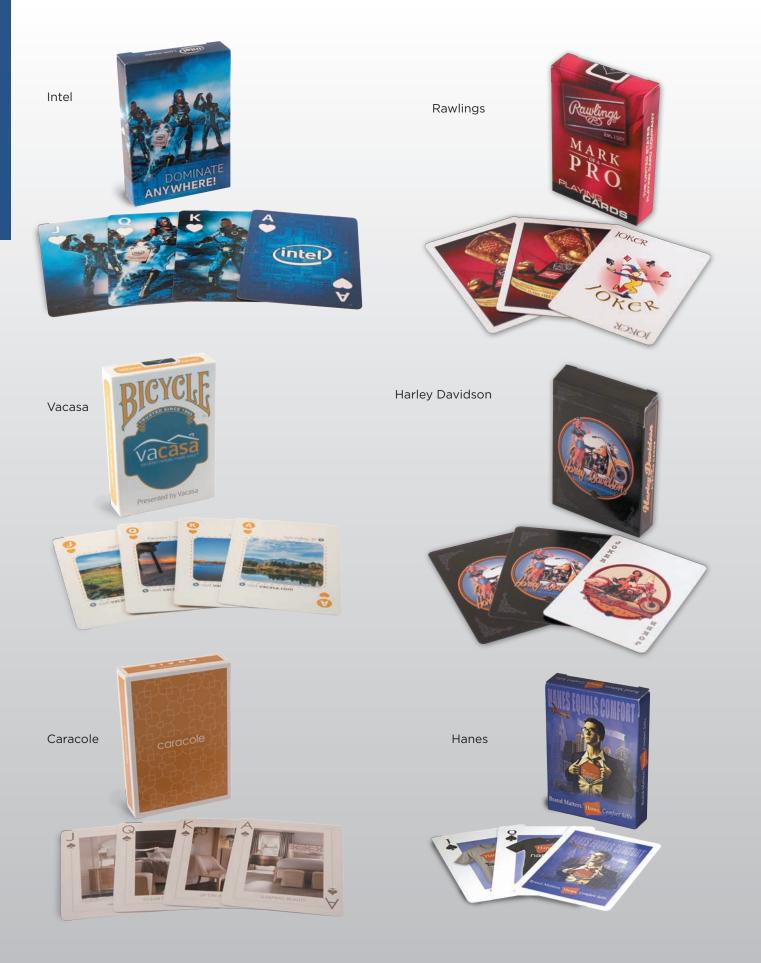

### **CARD SIZES**

**Poker playing cards** are 2.4688" wide by 3.4688" high.

**Bridge playing cards** are slightly smaller. They are 2.25" wide by 3.5" high.