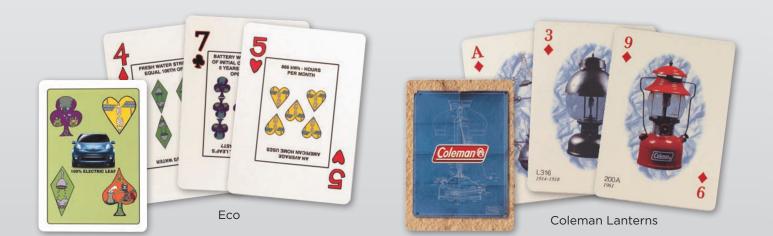

## CARD FACES

Spread your word! 56 messages in 1 deck! Design your completely custom card faces or modify one of our standard face styles to suit your needs.

Regular faces are the most popular design.

Safety faces are perfect for communicating workplace safety tips.

Jumbo Index faces are easy to read across a table or in dim light. Popular with Texas Hold'Em players!

Health faces are great for different health tips, eating healthy, and recipes.

EZ See Lo-Vision cards are extra large for the visually impaired.

Distressed card faces are a great way to give your playing cards a vintage look.

Completely custom card faces are great for showcasing different images, text, or a mix of both.