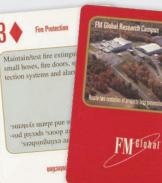

## CARD FACES

Spread your word! 56 messages in 1 deck! Design your completely custom card faces or modify one of our standard face styles to suit your needs.

Regular faces are the most popular design.

Safety faces are perfect for communicating workplace safety tips.

## **CUSTOM FACES & BACKS**

Ladies Night Out

Harley Davidson

Cupcake

FM Global

Capitol

Coke

Jack Daniels