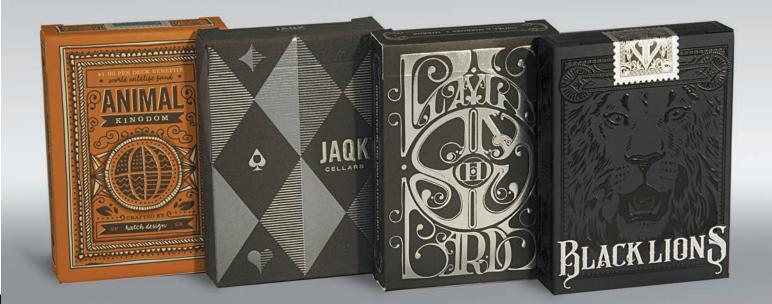

### CARD BACKS

Showcase your company name, logo, or design on the back side of the playing cards to get your brand out there. This is not your standard promotion item and will surely stand out from the rest.

### **TUCK CASE**

The tuck case is the perfect box to hold your custom playing cards and provides even more opportunities to draw attention to your brand and message. There are several ways to customize your tuck case; from the stock to foil to embossing, and even the inside, you will be able to grab anyone's attention!