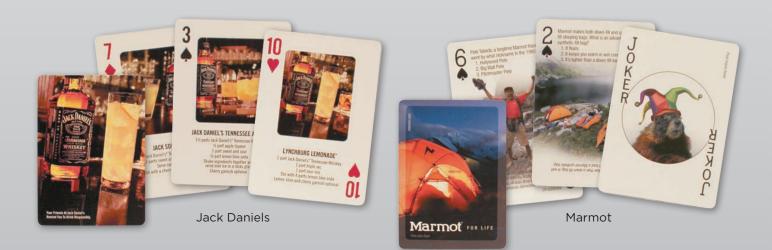

## CARD FACES

Spread your word! 56 messages in 1 deck! Design your completely custom card faces or modify one of our standard face styles to suit your needs.

Regular faces are the most popular design.

Safety faces are perfect for communicating workplace safety tips.

Jumbo Index faces are easy to read across a table or in dim light. Popular with Texas Hold'Em players!

Health faces are great for different health tips, eating healthy, and recipes.

EZ See Lo-Vision cards are extra large for the visually impaired.

Distressed card faces are a great way to give your playing cards a vintage look.

Completely custom card faces are great for showcasing different images, text, or a mix of both.