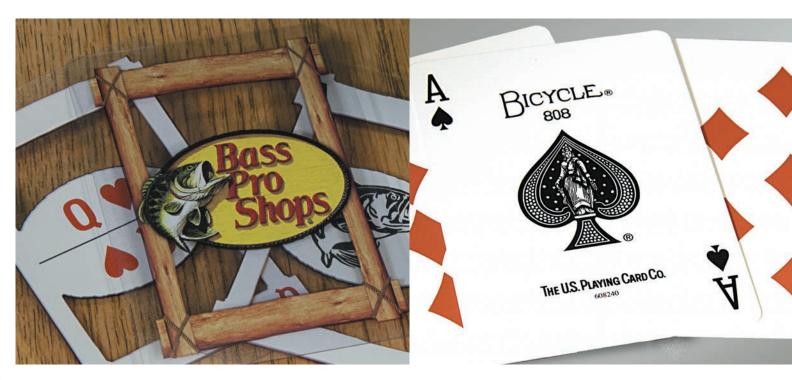

### CARD BACKS

Showcase your company name, logo, or design on the back side of the playing cards to get your brand out there. This is not your standard promotion item and will surely stand out from the rest.

## **PROMOTIONAL CARD BACKS**

Our playing cards are crafted from sustainable forest paper, starch-based laminating glue, and vegetable-based printing inks. They are also recyclable.

**The United States** Playing Card Company