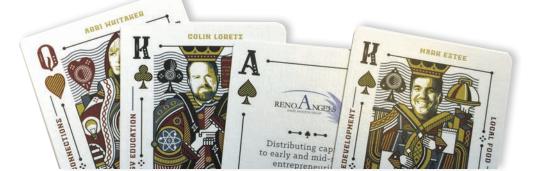

## CARD FACES

Spread your word! 56 messages in 1 deck! Design your completely custom card faces or modify one of our standard face styles to suit your needs.

Regular faces are the most popular design.

Safety faces are perfect for communicating workplace safety tips.

Jumbo Index faces are easy to read across a table or in dim light. Popular with Texas Hold'Em players!

Health faces are great for different health tips, eating healthy, and recipes.

EZ See Lo-Vision cards are extra large for the visually impaired.

Distressed card faces are a great way to give your playing cards a vintage look.

Completely custom card faces are great for showcasing different images, text, or a mix of both.

## **56 MESSAGES IN ONE DECK!**